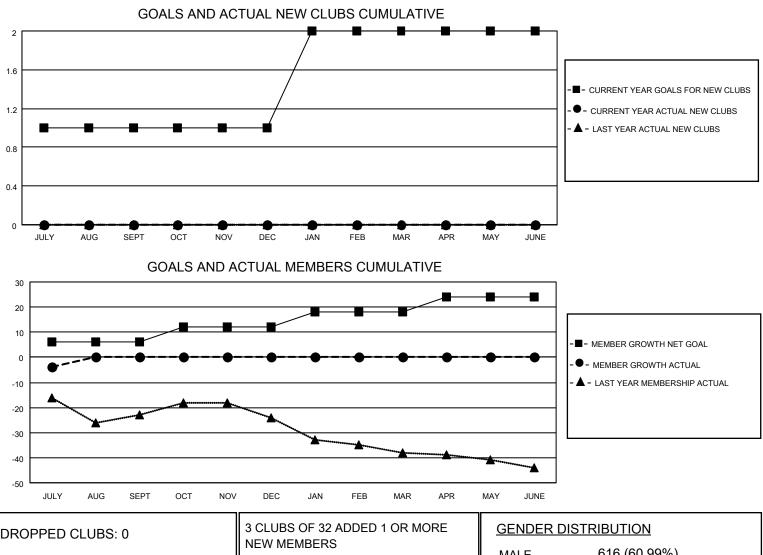

## LOCATION VERMONT

District 45

Results as of: 7/31/2021

| Clubs                 |               |           |               | Members               |                         |                         |                                                    |  |  |
|-----------------------|---------------|-----------|---------------|-----------------------|-------------------------|-------------------------|----------------------------------------------------|--|--|
| RESULTS FOR 2021-2022 |               |           |               | RESULTS FOR 2021-2022 |                         |                         |                                                    |  |  |
| QUARTER               | NEW CLUB GOAL | NEW CLUBS | DROPPED CLUBS | QUARTER MEN           | MBER GROWTH NET<br>GOAL | MEMBER GROWTH<br>ACTUAL | DROPPED<br>MEMBERS ACTUAL<br>(including transfers) |  |  |
| JULY/AUG/SEPT         | 1             | 0         | 0             | JULY/AUG/SEPT         | 6                       | 7                       | 11                                                 |  |  |
| OCT/NOV/DEC           | 0             | 0         | 0             | OCT/NOV/DEC           | 6                       | 0                       | 0                                                  |  |  |
| JAN/FEB/MAR           | 1             | 0         | 0             | JAN/FEB/MAR           | 6                       | 0                       | 0                                                  |  |  |
| APR/MAY/JUNE          | 0             | 0         | 0             | APR/MAY/JUNE          | 6                       | 0                       | 0                                                  |  |  |

| DROPPED CLUBS: 0 |    | 3 CLUBS OF 32 ADDED 1 OR MORE | GENDER DISTRIBUTION                                             |              |     |
|------------------|----|-------------------------------|-----------------------------------------------------------------|--------------|-----|
|                  |    | NEW MEMBERS                   | MALE                                                            | 616 (60.99%) |     |
|                  |    |                               | FEMALE                                                          | 394 (39.01%) |     |
| DROPPED MEMBERS  |    |                               |                                                                 |              |     |
| DECEASED         | 3  | CLICK HERE FOR CUMULATIVE     | TOTAL FAMILY UNIT MEMBERS<br>FAMILY MEMBERS PAYING HALF<br>DUES |              | 199 |
| CLUB CANCELLED   | 0  | MEMBERSHIP DATA               |                                                                 |              | 104 |
| OTHER            | 8  |                               |                                                                 |              | 101 |
| TOTAL            | 11 |                               |                                                                 |              |     |
|                  |    |                               |                                                                 |              |     |